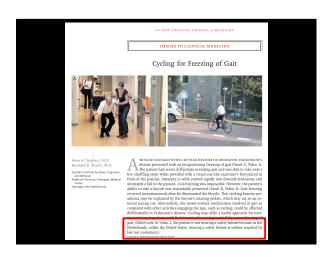

| The Monste | er of Loch Ness |                                   |
|------------|-----------------|-----------------------------------|
| 4          |                 | Para                              |
|            |                 | Please keep dog<br>off the grass. |
|            |                 |                                   |
|            |                 | VAN CE                            |
|            | Mary Mary       |                                   |



















## Take home message



People with Parkinson's disease are NOT terrorists!



# Importance of working with businesses









The preclinical phase of Parkinson

# Who is this?



Movement Disorders Vol. 7, No. 2, 1992, pp. 110-116 © 1992 Movement Disorder Society SEM TRIVIA

#### When Did Ray Kennedy's Parkinson's Disease Begin?

A. J. Lees

Department of Neurology, The Middlesex Hospital, Mortimer Street, London, U.K.

Summary: Ray Kennedy's Parkinson's disease probably began during his distinguished career as a professional soccer player at least 10 years before the first unequivocal physical signs and 14 years before the diagnosis was finally made, when he was 35-years old. Early prodromal symptoms included inter-

## Depression and no other symptoms



Nürnberger et al.,