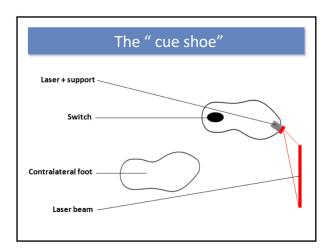

| The Monste | er of Loch Ness |                                   |
|------------|-----------------|-----------------------------------|
| 4          |                 | Para                              |
|            |                 | Please keep dog<br>off the grass. |
|            |                 |                                   |
|            |                 | VAN CE                            |
|            | Mary Mary       |                                   |



















## Take home message



People with Parkinson's disease are NOT terrorists!



# Importance of working with businesses









The preclinical phase of Parkinson

# Who is this?



Movement Disorders Vol. 7, No. 2, 1992, pp. 110-116 © 1992 Movement Disorder Society SEM TRIVIA

#### When Did Ray Kennedy's Parkinson's Disease Begin?

A. J. Lees

Department of Neurology, The Middlesex Hospital, Mortimer Street, London, U.K.

Summary: Ray Kennedy's Parkinson's disease probably began during his distinguished career as a professional soccer player at least 10 years before the first unequivocal physical signs and 14 years before the diagnosis was finally made, when he was 35-years old. Early prodromal symptoms included inter-

## Depression and no other symptoms



Nürnberger et al., 2