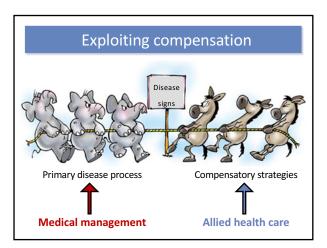

| The Monste | er of Loch Ness |                                   |
|------------|-----------------|-----------------------------------|
| 4          |                 | Para                              |
|            |                 | Please keep dog<br>off the grass. |
|            |                 |                                   |
|            |                 | VAN CE                            |
|            | Mary Mary       |                                   |



















## Take home message



People with Parkinson's disease are NOT terrorists!



# Importance of working with businesses









The preclinical phase of Parkinson

# Who is this?



Movement Disorders Vol. 7, No. 2, 1992, pp. 110-116 © 1992 Movement Disorder Society SEM TRIVIA

#### When Did Ray Kennedy's Parkinson's Disease Begin?

A. J. Lees

Department of Neurology, The Middlesex Hospital, Mortimer Street, London, U.K.

Summary: Ray Kennedy's Parkinson's disease probably began during his distinguished career as a professional soccer player at least 10 years before the first unequivocal physical signs and 14 years before the diagnosis was finally made, when he was 35-years old. Early prodromal symptoms included inter-

## Depression and no other symptoms



Nürnberger et al., 2015; video Courtesy of Dr. Bentivoglio

|                                    | REVIEW